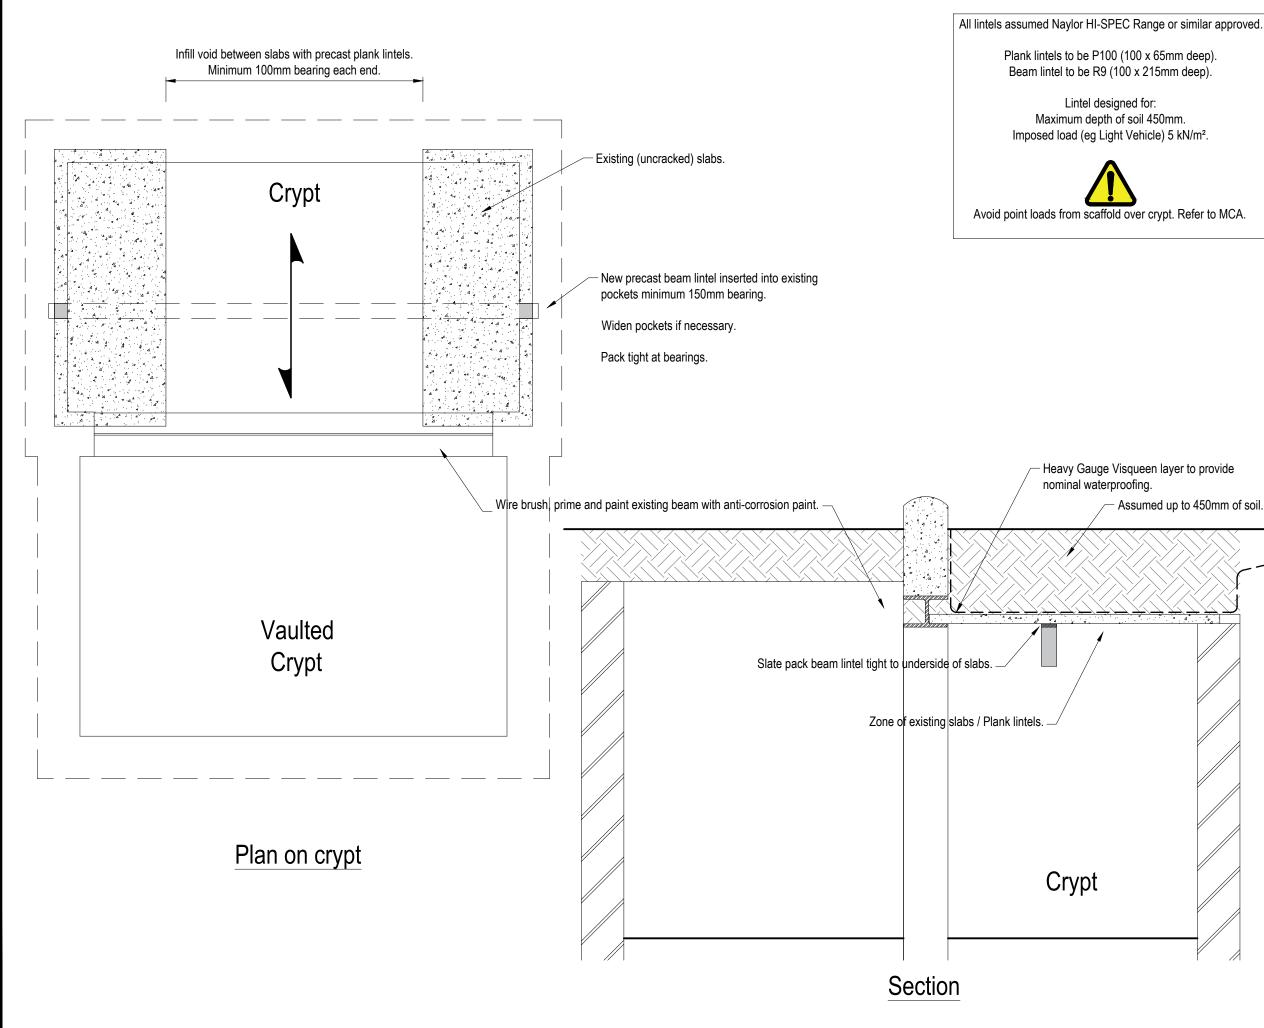

Assumed up to 450mm of soil.

|     | P1 Prelimir                     | nary Issue.          | JC           | 10.08.2021                                  |
|-----|---------------------------------|----------------------|--------------|---------------------------------------------|
|     | Rev                             | Details              | Ву           | Date                                        |
|     |                                 |                      |              | 3 277 9542<br>904 438005<br><b>rk.co.uk</b> |
|     | Client.                         | IC of St Stanhans Cl | hurch Acom   | h                                           |
|     | PPC of St Stephens Church Acomb |                      |              |                                             |
|     | Project.                        |                      |              |                                             |
|     | StS                             | Stephens Acomb Re    | pairs to Cry | pt                                          |
|     | Title.                          |                      |              |                                             |
| r A | Plan & Section                  |                      |              |                                             |
|     | Drawn: JC                       | Checked: GFP         | Date: 10.    | 08.2021                                     |
|     | Scale @ A3 :                    | 1:20                 |              |                                             |
|     |                                 |                      |              |                                             |